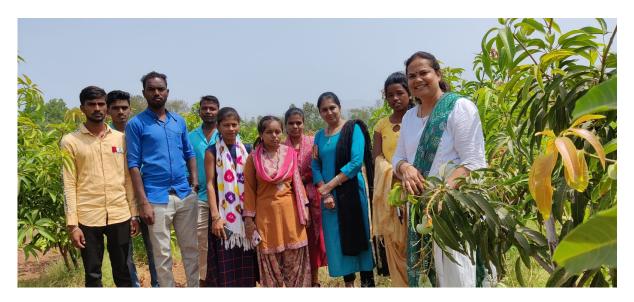

# Department of Hindi Field Visit T.Y.B.A. Students - 2020-21

#### Visit to Anandvan Farm, Nasik

#### **Details of the Program:**

Date: 15th April 2020

Place: At Post Chirapali, Harsul, Tal. Tryambakeshwar

**Organizer:** Dr. Poonam Borse, HOD Hindi

#### Introduction:

The Students of the Department of Hindi Mahatma Gandhi Vidyamandir's Arts, Science and Commerce College, Harsul visited Anandvan Farm as part of field work undertaken by the Department. It's an extension activity going beyond the classroom.

The owner of the farm, Anandvan Mr. Mangesh Lahare interacted with the students. Mr. Mangesh gave information about nursery, farm of Mangos, Poly House, Flowers, Watermelon trees etc. to the students. Head of the Department of Hindi Dr. Poonam Borse interacted with the owner, gardener, and farm labor.

# Glimpse of the visit to Anandvan Farm:

Mango Farm

(Dr. Motiram. R. Deshmukh)
PRINCIPAL
M. G. Vidyamandir's
Art's, Science & Commerce College
Harsul, Tal Tryambakeshwar Dist. Nashik

Nursery

Poly House

(Dr. Motiram, R. Deshmukh)
PRINCIPAL
M. G. Vidyamandir's
Art's, Science & Commerce College
Harsul, Tal Tryambakeshwar Dist. Nashik