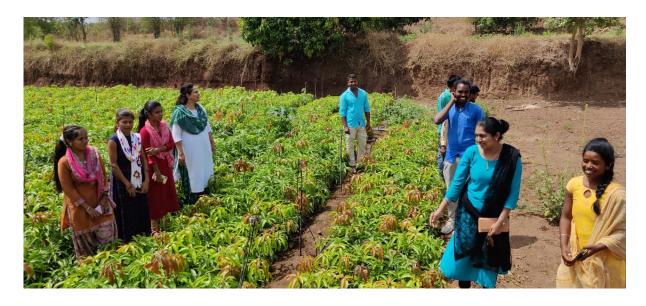

# MAHATMA GANDHI VIDYAMANDIR'S ARTS, SCIENCE AND COMMERCE COLLEGE, HARSUL TAL- TRYAMBAKESHWAR, DIST- NASHIK

[Affiliated to Savitribai Phule Pune University of Pune]

# Department of Hindi Field Visit T.Y.B.A. Students - 2020-21

#### Visit to Anandvan Farm, Nasik

#### **Details of the Program:**

Date: 15th April 2020

Place: At Post Chirapali, Harsul, Tal. Tryambakeshwar

**Organizer:** Dr. Poonam Borse, HOD Hindi

#### Introduction:

The Students of the Department of Hindi Mahatma Gandhi Vidyamandir's Arts, Science and Commerce College, Harsul visited Anandvan Farm as part of field work undertaken by the Department. It's an extension activity going beyond the classroom.

The owner of the farm, Anandvan Mr. Mangesh Lahare interacted with the students. Mr. Mangesh gave information about nursery, farm of Mangos, Poly House, Flowers, Watermelon trees etc. to the students. Head of the Department of Hindi Dr. Poonam Borse interacted with the owner, gardener, and farm labor.