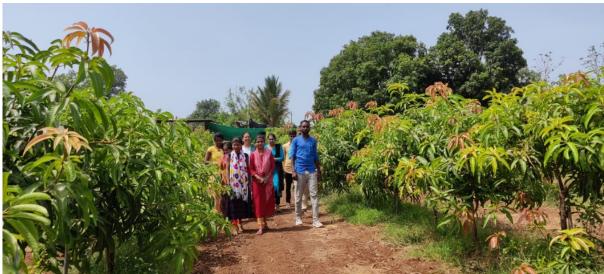

# MAHATMA GANDHI VIDYAMANDIR'S ARTS, SCIENCE AND COMMERCE COLLEGE, HARSUL TAL- TRYAMBAKESHWAR, DIST- NASHIK

[Affiliated to Savitribai Phule Pune University of Pune]

# Department of Hindi Field Visit T.Y.B.A. Students - 2020-21

#### Visit to Anandvan Farm, Nasik

#### **Details of the Program:**

Date: 15th April 2020

Place: At Post Chirapali, Harsul, Tal. Tryambakeshwar

**Organizer:** Dr. Poonam Borse, HOD Hindi

#### Introduction:

The Students of the Department of Hindi Mahatma Gandhi Vidyamandir's Arts, Science and Commerce College, Harsul visited Anandvan Farm as part of field work undertaken by the Department. It's an extension activity going beyond the classroom.

The owner of the farm, Anandvan Mr. Mangesh Lahare interacted with the students. Mr. Mangesh gave information about nursery, farm of Mangos, Poly House, Flowers, Watermelon trees etc. to the students. Head of the Department of Hindi Dr. Poonam Borse interacted with the owner, gardener, and farm labor.