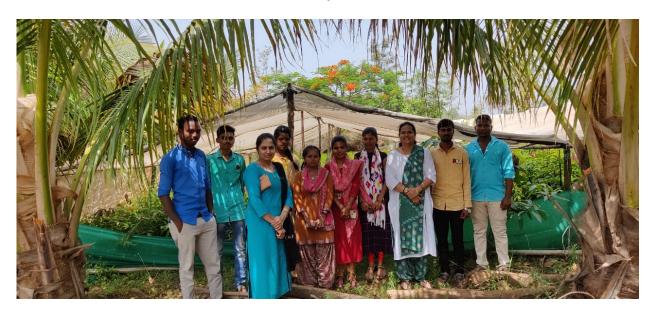

# MAHATMA GANDHI VIDYAMANDIR'S ARTS, SCIENCE AND COMMERCE COLLEGE, HARSUL TAL- TRYAMBAKESHWAR, DIST- NASHIK

[Affiliated to Savitribai Phule Pune University of Pune]

# Department of Hindi Field Visit T.Y.B.A. Students - 2020-21

#### Visit to Anandvan Farm, Nasik

#### **Details of the Program:**

Date: 15th April 2020

Place: At Post Chirapali, Harsul, Tal. Tryambakeshwar

**Organizer:** Dr. Poonam Borse, HOD Hindi

#### Introduction:

The Students of the Department of Hindi Mahatma Gandhi Vidyamandir's Arts, Science and Commerce College, Harsul visited Anandvan Farm as part of field work undertaken by the Department. It's an extension activity going beyond the classroom.

The owner of the farm, Anandvan Mr. Mangesh Lahare interacted with the students. Mr. Mangesh gave information about nursery, farm of Mangos, Poly House, Flowers, Watermelon trees etc. to the students. Head of the Department of Hindi Dr. Poonam Borse interacted with the owner, gardener, and farm labor.