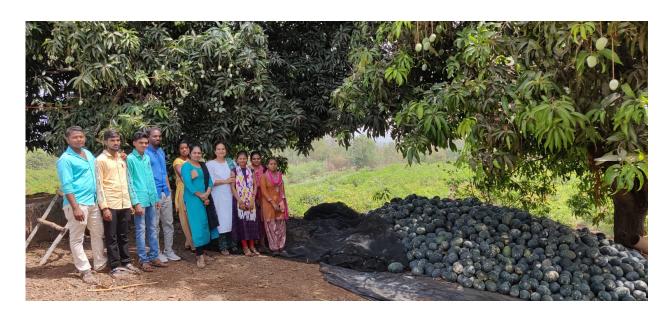

# Department of Hindi Field Visit T.Y.B.A. Students - 2020-21

#### Visit to Anandvan Farm, Nasik

#### **Details of the Program:**

Date: 15th April 2020

Place: At Post Chirapali, Harsul, Tal. Tryambakeshwar

**Organizer:** Dr. Poonam Borse, HOD Hindi

#### Introduction:

The Students of the Department of Hindi Mahatma Gandhi Vidyamandir's Arts, Science and Commerce College, Harsul visited Anandvan Farm as part of field work undertaken by the Department. It's an extension activity going beyond the classroom.

The owner of the farm, Anandvan Mr. Mangesh Lahare interacted with the students. Mr. Mangesh gave information about nursery, farm of Mangos, Poly House, Flowers, Watermelon trees etc. to the students. Head of the Department of Hindi Dr. Poonam Borse interacted with the owner, gardener, and farm labor.

#### **Conclusion:**

From this field visit the students learned about modern agriculture, polyhouse and nursery so that they can start their own business in future, Fruits like mangoes, watermelon and cucumber were served to all at the end of the visit.

# Glimpse of the visit to Anandvan Farm:

Mango Farm

(Dr. Motiram. R. Deshmukh)
PRINCIPAL
M. G. Vidyamandir's
Art's, Science & Commerce College
Harsul, Tal Tryambakeshwar Dist. Nashik

Nursery

Poly House

(Dr. Motiram, R. Deshmukh)
PRINCIPAL
M. G. Vidyamandir's
Art's, Science & Commerce College
Harsul, Tal Tryambakeshwar Dist. Nashik